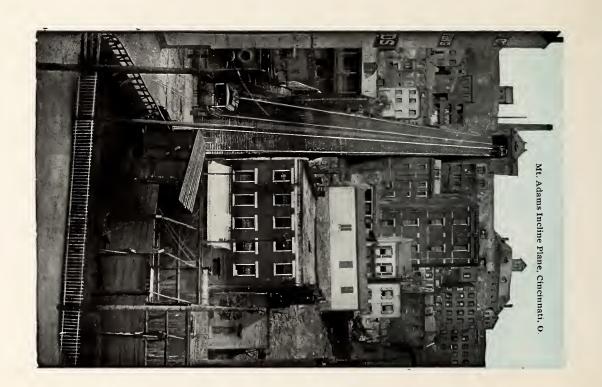

Fifth St., East from Race, Cincinnati, Ohio

Ohio River from Eden Park, Cincinnati, O.

Bellevue Incline, Cincinnati, O. Length, 1020 feet, Hauling capacity, 20 tons. Height, 395 feet.

HOTEL SINTON, CINCINNATI, OHIO